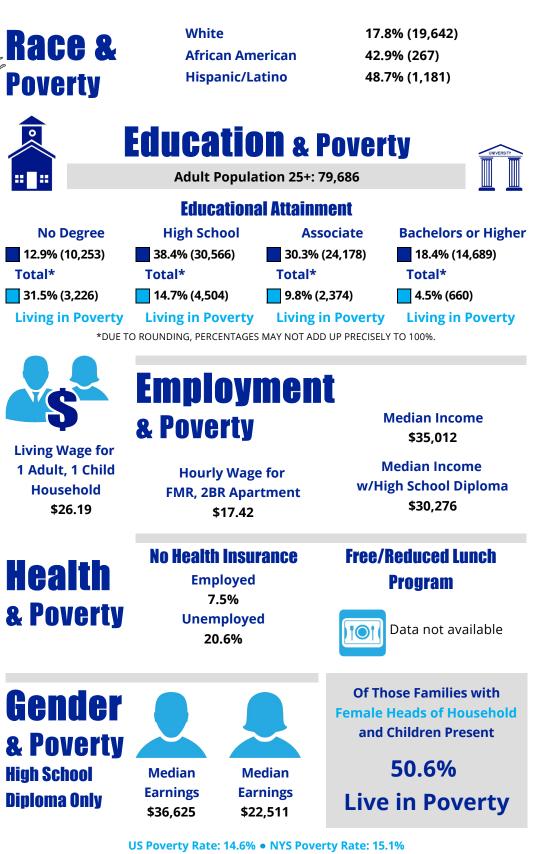

## County Population: 119,833

Population for whom poverty status is determined: Overall **114,419** Population Under 18 **24,835** Population 25 & Over **79,686** Population over 65 **17,343** 

18.3% COUNTY POVERTY RATE